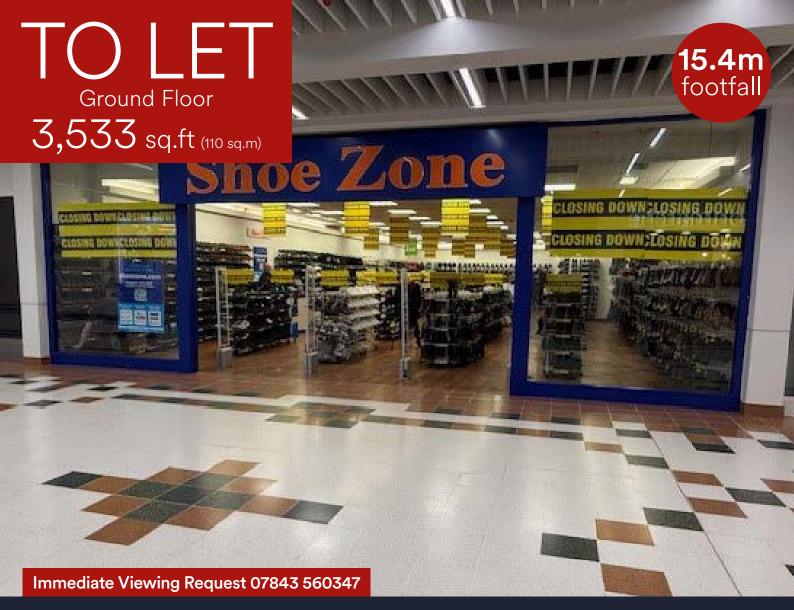

# Phase 1 Unit 32, The Centre, Livingston, EH54 6HR

- Ground Floor retail premises
- Adjacent to WH Smith
- Other nearby retailers include ASDA, Iceland, H Samuel, Primark and Poundland

| Areas (approx. NIA) | Sq.ft | Sq.m   |
|---------------------|-------|--------|
| Ground Floor        | 3,533 | 328.22 |
| TOTAL               | 3,533 | 328.22 |

## Description

The Centre Livingston offers 7,200 car parking spaces. With key fashion anchors including Flannels, River Island, Primark, JD, M&S, H&M and Schuh, The Centre is the natural choice for the fashion-conscious shopper. This offer is bolstered by other popular retailers such as Boots, Superdrug and F&B outlets including Five Guys, Wagamama, Nando's, Subway and Greggs. It benefits from circa 1,166,666 visitors a month.